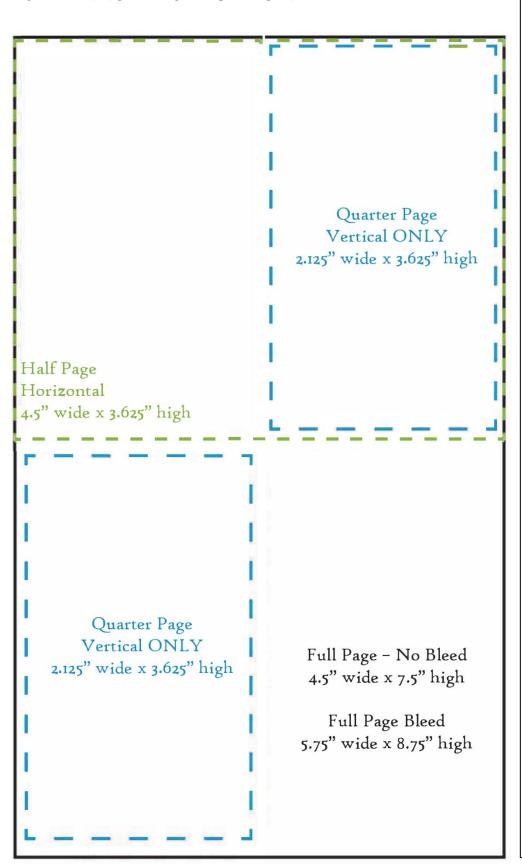

□ Last Page \$2,250

☐ Full Page \$1,750

☐ Half Page \$950

☐ Quarter Page \$400

20% Discount to all non-profit advertisers

Book Size – Trimmed: 5.5" w x 8.5" h Full Page w/ Bleed: 5.75" w x 8.75" h Bleed is 1/8" (0.125") on all sides

Full Page – No Bleed: 4.5" w x 7.5" h Half Page (horizontal only): 4.5" w x 3.625" h

Quarter Page (vertical only): 2.125" w x 3.625" h